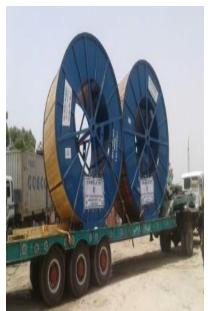

### **PROJECTS**

Highly skilled and experience team to take care of Oversize, Break Bulk, Bulk Cargoes to and from Pakistan.

Specialist in handling all types of vessel husbandry services besides IMO Class 1 and heavy lift project cargoes.

Break bulk shipment of Liquefying Plant handled by Port Link (China to Karachi Port)

Port Link handled MV. ZHEN HUA 28 discharged three STS Gantry Cranes (USA to Gwadar Port)

Break bulk shipment of steel plant handled by Port Link (China to Karachi Port)

Break bulk shipment of prime mover and trailers handled by Port Link (China to Karachi Port)

Break bulk shipment of floor tile Plant handled by Port Link (Italy to Karachi Port)