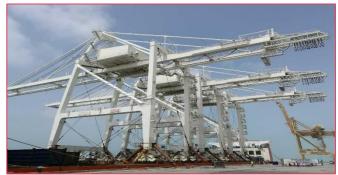

Break bulk shipment of Liquefying Plant handled by Port Link (China to Karachi Port)

Port Link handled MV. ZHEN HUA 28 discharged three STS Gantry Cranes (USA to Gwadar Port)

Break bulk shipment of steel plant handled by Port Link (China to Karachi Port)