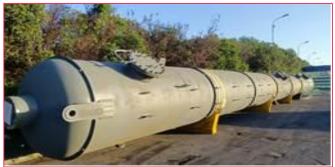

Break bulk shipment of Liquefying Plant handled by Port Link (China to Karachi Port)

Port Link handled MV. ZHEN HUA 28 discharged three STS Gantry Cranes (USA to Gwadar Port)

Break bulk shipment of steel plant handled by Port Link (China to Karachi Port)