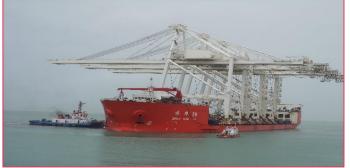

Break bulk shipment of Liquefying Plant handled by Port Link (China to Karachi Port)

Port Link handled MV. ZHEN HUA 28 discharged three STS Gantry Cranes (USA to Gwadar Port)

Break bulk shipment of steel plant handled by Port Link (China to Karachi Port)