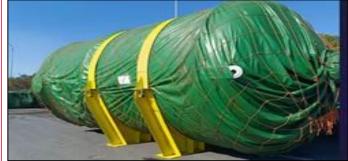

Break bulk shipment of Liquefying Plant handled by Port Link (China to Karachi Port)

Port Link handled MV. ZHEN HUA 28 discharged three STS Gantry Cranes (USA to Gwadar Port)

Break bulk shipment of steel plant handled by Port Link (China to Karachi Port)